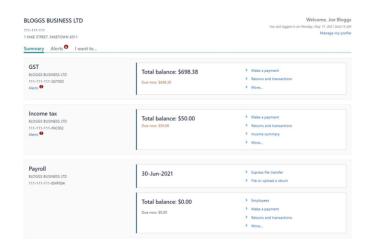

### **New version**

Cleaner, tidier and easier to see what's on screen

The first thing you're likely to notice in the new version of myIR are changes to the look and feel.

The new version is cleaner and tidier making it easier to see what's on the screen.

Here's an example of how it will look compared to how it looks now. This is an example for a business, but the look and feel will be the same for all customers.

You'll notice the panel format in the new version - rather than the busier tiles, tabs and lists we have now.

In the new version it will be a lot simpler to see your (or your clients') accounts....

| Inland Revenue Te Tari Taake                                                                |                                            | New look and feel                                                                         |
|---------------------------------------------------------------------------------------------|--------------------------------------------|-------------------------------------------------------------------------------------------|
| BLOGGS BUSINESS LTD  111-131-111  1 FAKE STREET, FAKETOWN 6011  Summary  Alerts   I want to |                                            | Welcome, Joe Bloggs You last lagged in on Monday, May 17, 2021 BAZES AM Manage my profile |
| GST  BLOGGS BUSINESS LTD  111-111-111-GST003  Alerts                                        | Total balance: \$698.38  Due now: \$698.38 | Make a payment     Returns and transactions     More                                      |
| Income tax BLOGGS BUSINESS LTD 111-111-111-INC002 Allerts ●                                 | Total balance: \$50.00<br>Due now: \$50.00 | Make a payment Returns and transactions Income summary More                               |
| Payroll BLOGGS BUSINESS LTD 111-111-111-EMP004                                              | 30-Jun-2021                                | > Express file transfer > File or upload a return                                         |
|                                                                                             | Total balance: \$0.00                      | > Employees > Make a payment > Returns and transactions > More                            |
|                                                                                             |                                            |                                                                                           |