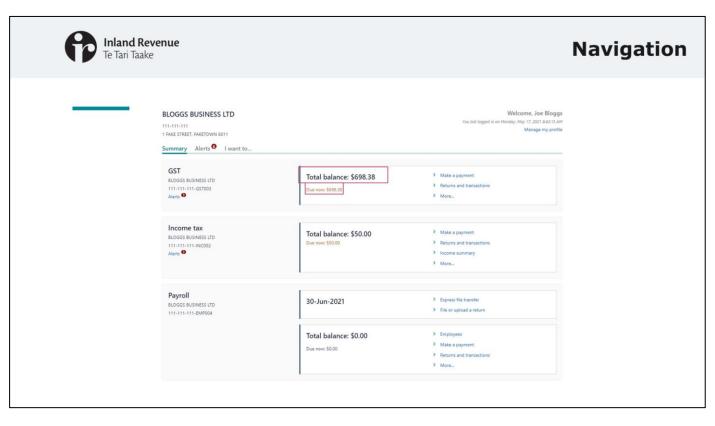

...like the total balance on an account...

...what's due for payment now...

....links to actions you can take on an account, and...

| Inland Revenue Te Tari Taake                                                               |                         |                                                                                            | Navigation |
|--------------------------------------------------------------------------------------------|-------------------------|--------------------------------------------------------------------------------------------|------------|
| BLOGGS BUSINESS LTD  111-111-111  1 FAKE STREET FAKETOWN 6011  Summary  Alerts   I want to |                         | Welcome, Joe Bloggs You last logged in on Monday, May 17, 2021 8-0215 AM Manage my profile |            |
| GST BLOGGS BUSINESS LTD 111-111-111-GST003 Alterts •                                       | Total balance: \$698.38 | Make a payment     Returns and transactions     More                                       |            |
| Income tax BLOGGS BUSINESS LTD 111-111-111-INC002 Alterts ●                                | Total balance: \$50.00  | Make a payment     Returns and transactions     Income summary     More                    |            |
| Payroll  8LOGGS BUSINESS LTD 111-111-111-EMP004                                            | 30-Jun-2021             | > Express file transfer > File or upload a return                                          |            |
|                                                                                            | Total balance: \$0.00   | > Employees > Make a payment > Returns and transactions > More                             |            |
|                                                                                            |                         |                                                                                            |            |

...which accounts have alerts that need attention.

This reduces the need to navigate through the system and reflects customer requests to see more information on the landing page.

We'll talk about these functions in more detail in separate webinars.