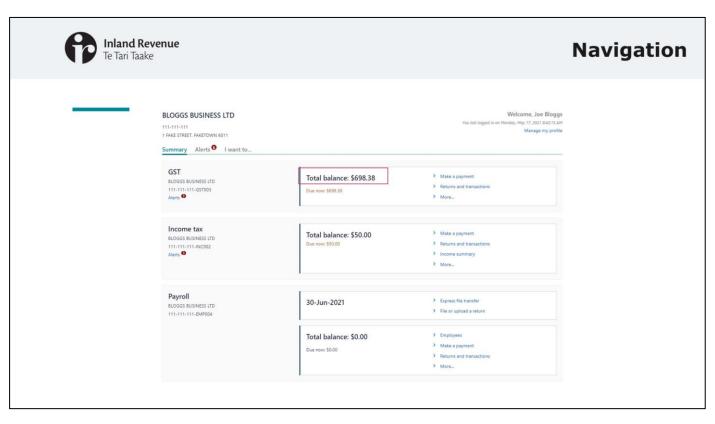

...like the total balance on an account...

...what's due for payment now...

....links to actions you can take on an account, and...

| Inland Revenue Te Tari Taake                                                               |                         |                                                                                            | Navigation |
|--------------------------------------------------------------------------------------------|-------------------------|--------------------------------------------------------------------------------------------|------------|
| BLOGGS BUSINESS LTD  111-111-111  1 FAKE STREET FAKETOWN 6011  Summary  Alerts   I want to |                         | Welcome, Joe Bloggs You last logged in on Monday, May 17, 2021 8-0215 AM Manage my profile |            |
| GST BLOGGS BUSINESS LTD 111-111-111-GST003 Alterts •                                       | Total balance: \$698.38 | Make a payment     Returns and transactions     More                                       |            |
| Income tax BLOGGS BUSINESS LTD 111-111-111-INC002 Alterts ●                                | Total balance: \$50.00  | Make a payment     Returns and transactions     Income summary     More                    |            |
| Payroll  8LOGGS BUSINESS LTD 111-111-111-EMP004                                            | 30-Jun-2021             | > Express file transfer > File or upload a return                                          |            |
|                                                                                            | Total balance: \$0.00   | > Employees > Make a payment > Returns and transactions > More                             |            |
|                                                                                            |                         |                                                                                            |            |

...which accounts have alerts that need attention.

This reduces the need to navigate through the system and reflects customer requests to see more information on the landing page.

We'll talk about these functions in more detail in separate webinars.