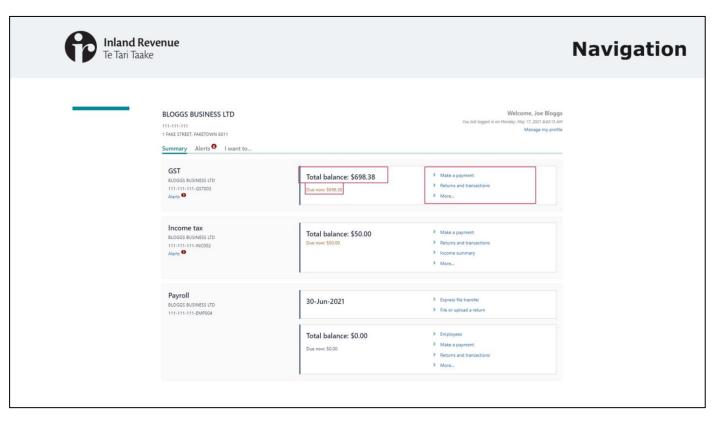

...and to take action if needed.

- Then there's the navigation which will be simpler, making it easier for you to search for, find and manage information.
- Although it has a lot more white space, the new version brings more information to the landing page, including the most common information you'll need...

...like the total balance on an account...

...what's due for payment now...

....links to actions you can take on an account, and...

| Inland Revenue Te Tari Taake                                                               |                         |                                                                                            | Navigation |
|--------------------------------------------------------------------------------------------|-------------------------|--------------------------------------------------------------------------------------------|------------|
| BLOGGS BUSINESS LTD  111-111-111  1 FAKE STREET FAKETOWN 6011  Summary  Alerts   I want to |                         | Welcome, Joe Bloggs You last logged in on Monday, May 17, 2021 8-0215 AM Manage my profile |            |
| GST BLOGGS BUSINESS LTD 111-111-111-GST003 Alterts •                                       | Total balance: \$698.38 | Make a payment     Returns and transactions     More                                       |            |
| Income tax BLOGGS BUSINESS LTD 111-111-111-INC002 Alterts ●                                | Total balance: \$50.00  | Make a payment     Returns and transactions     Income summary     More                    |            |
| Payroll  8LOGGS BUSINESS LTD 111-111-111-EMP004                                            | 30-Jun-2021             | > Express file transfer > File or upload a return                                          |            |
|                                                                                            | Total balance: \$0.00   | > Employees > Make a payment > Returns and transactions > More                             |            |
|                                                                                            |                         |                                                                                            |            |

...which accounts have alerts that need attention.

This reduces the need to navigate through the system and reflects customer requests to see more information on the landing page.

We'll talk about these functions in more detail in separate webinars.