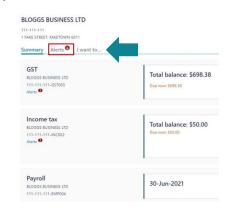

### In your customer account

**Accessing alerts** 

You can also link to account-specific alerts on an account panel.

| I want to                                              |                                              |
|--------------------------------------------------------|----------------------------------------------|
| GST<br>BLOGGS BUSINESS LTD<br>HIGHTHINGSTOOL<br>Alerts | Total balance: \$698.38<br>Due now: \$698.38 |
| Income tax<br>BLOGGS BUSINESS ITD<br>Alerti •          | Total balance: \$50.00<br>Due now: \$50.00   |
| Payroll<br>BLOGGS BUSINESS LTD<br>111-111-111-EMP004   | 30-Jun-2021                                  |