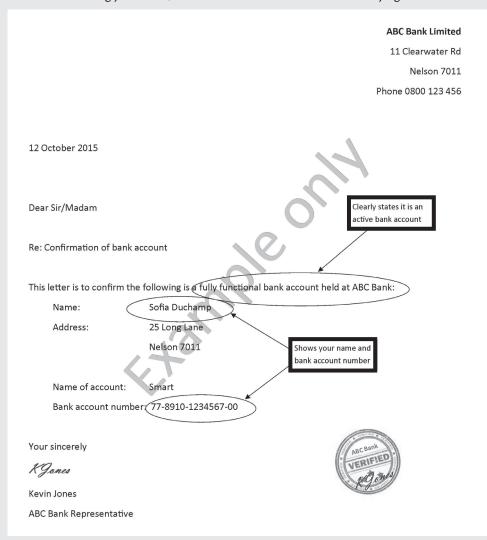

Bank printout showing your name, bank account number, deposits and withdrawals.

Bank letter showing your name, bank account number and statement saying the account is fully functional.