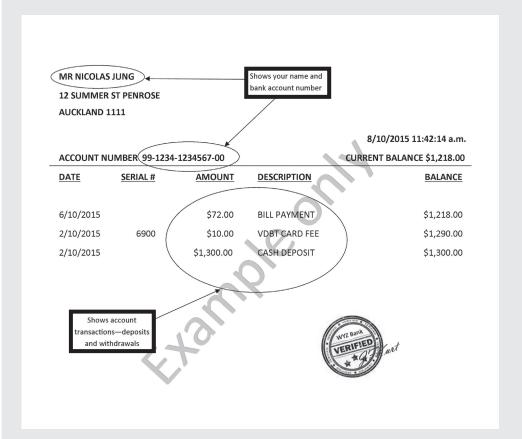

Bank printout showing your name, bank account number, deposits and withdrawals.

Bank letter showing your name, bank account number and statement saying the account is fully functional.