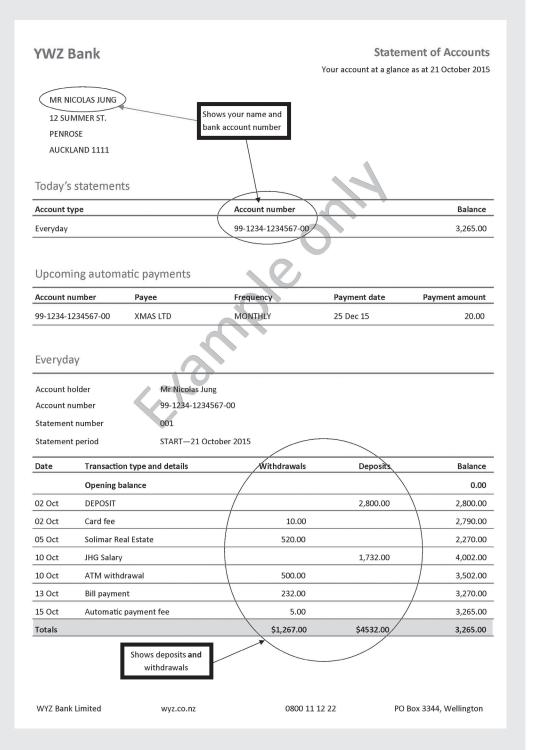

#### **Bank Statement**

#### Bank statement showing:

- your name
- bank account number
- at least one deposit and one withdrawal of differing amounts

**Note:** internet banking printout is acceptable as long as it shows the required information, as listed above. Make sure it shows your name on it.